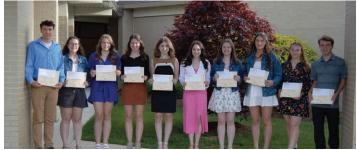

FUTURE EDUCATION: Somerset REC awarded \$1,000 scholarships to 10 high school seniors at the annual meeting. These students plan to attend higher education in the fall with a variety of career paths. Students and their respective schools recognized are, from left: Will Latuch (Rockwood), Clara Hoover (Northern Garrett), Reagan Emory (Northern Garrett), Mia Rosman (Somerset), Ava Rhoads (North Star), Olivia Vaughn (homeschool), Abigail Barlow (Rockwood), Ava Hair (Turkeyfoot), Abygail Floyd (Rockwood), Alex Barclay (Rockwood). Missing from photo are Jennifer Countryman (Berlin) and Lilianna Hug (homeschool).