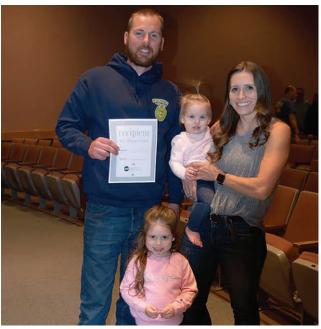

**GRAND PRIZE WINNER:** Randy and Jenna Harrold and their daughters, Parker and Emersyn, were the recipients of the \$50 electric bill credit during the grand prize drawing at the annual meeting.

**DEMOCRATICALLY CONTROLLED:** PREA/Allegheny President & CEO Steve Brame, left, and Somerset REC General Manager Rus Ogburn, right, congratulate members elected to the cooperative board of directors. Directors are, from left: board Secretary/Treasurer Lowell Friedline, Jason Huston and Russ Hillegas.