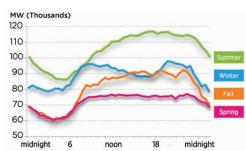

Our regional transmission organization, PJM Interconnection LLC, monitors and identifies the five highest days of electric use. "High-five" hours will always occur June through September and will always be five separate days. During these months, we will make announcements during the expected high-five days asking members to reduce the amount of electricity used between the hours of 1 and 6 p.m. These announcements will air on local radio stations and WIAC-TV Channel 6.

Throughout the day, energy use fluctuates based on consumer demand. In the morning, most people are starting to get ready for their day, and when they return home for the evening, they are cooking dinner, washing clothes, and watching TV. "Peak" hours are times when people in our community are using more electricity at the same time. In the summer, electricity use increases gradually throughout the day as outside

**BEAT THE PEAK:** Shifting energy use outside of peak hours can help reduce future energy costs.

temperatures increase rapidly, air conditioners are in use and pool pumps are on. The peak then drops when the sun and temperatures go down.

By shifting energy use to hours when the demand is lower, also known as off-peak hours, we can conserve high-priced electricity and continue to provide quality service to our members. By conserving our electricity use, we can save the co-op money. Your co-op is working hard to keep you informed, and together we can make a difference!

Here are simple ways to shift energy use:

- ▶ During the summer months, adjust your thermostat a couple of degrees higher during peak hours.
- ▶ Close curtains and blinds to keep things cooler in your home.
- ► Operate washers, dryers, dishwashers, stoves and other appliances in the early morning or evening.
- ► Cook with an outdoor grill or a microwave oven.
- ► Turn off any unnecessary lights.
- ▶ Unplug devices from their outlets when not in use.
- ▶ Run pool pumps at night.
- ▶ Hang clothes on a clothesline instead of using the dryer. ②